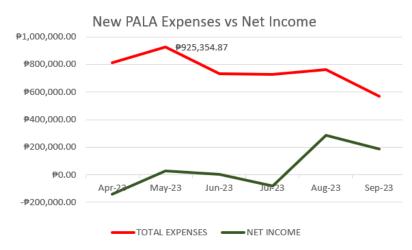

#### Dear Pulu Amsic Residents,

It has been 3 months since my last money matters report and since then we have witnessed the following changes as evidenced by the monthly cash flow the office is issuing at the end of each month. Once we sat on the board, together with the finance committee members, we have worked on bringing down the expenses wherever we can, so we would not have to resort to raising the monthly dues. Below is a chart reflecting the 6 months expenses:

As the chart shows, when we took the reins, we inherited a monthly expense for May of nearly 1 million pesos. For the next four months thereafter, we have been examining each expense and taking actions to reduce those big expenses. For example in May, we were locked in to paying a monthly garbage collection fee of P90,000. We have since be able to negotiate a new deal with the Barangay whereby our new rate is P40,000/month.

Another area where we have been successful in reducing our monthly expenses is our water usage. Our monthly water bill for April and May averaged P56k. For the last two months, August and September, it averaged P13k. It's still too high, but it's a big improvement.